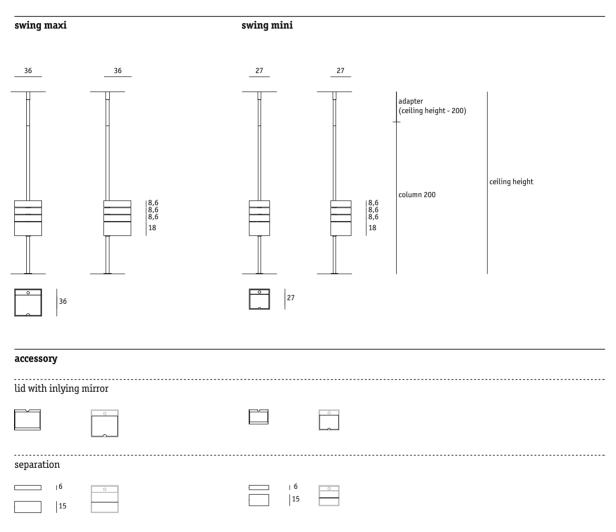

#### dimensions



aug 2011 all measurements in cm 01



#### birch film coated

## range of standard colours



#### range of standard colours



### the linoleum manufacturer informs

as furniture linoleum is made from natural raw materials different production runs may show slight colour variations. this is something to bear in mind when repeating an order.

during the last phase of the production process, a yellowish tint - known as drying room yellowing - may form on furniture linoleum, especially on lighter shades. this is entirely normal and disappears soon after exposing the product to natural light.

# the display of colours

can differ from the original tone, depending on printer settings or scope presentation.