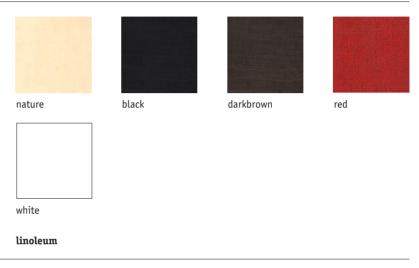

## range of standard colours

#### range of standard colours

### the linoleum manufacturer informs

as furniture linoleum is made from natural raw materials different production runs may show slight colour variations. this is something to bear in mind when repeating an order.

during the last phase of the production process, a yellowish tint - known as drying room yellowing - may form on furniture linoleum, especially on lighter shades. this is entirely normal and disappears soon after exposing the product to natural light.

# the display of colours

can differ from the original tone, depending on printer settings or scope presentation.