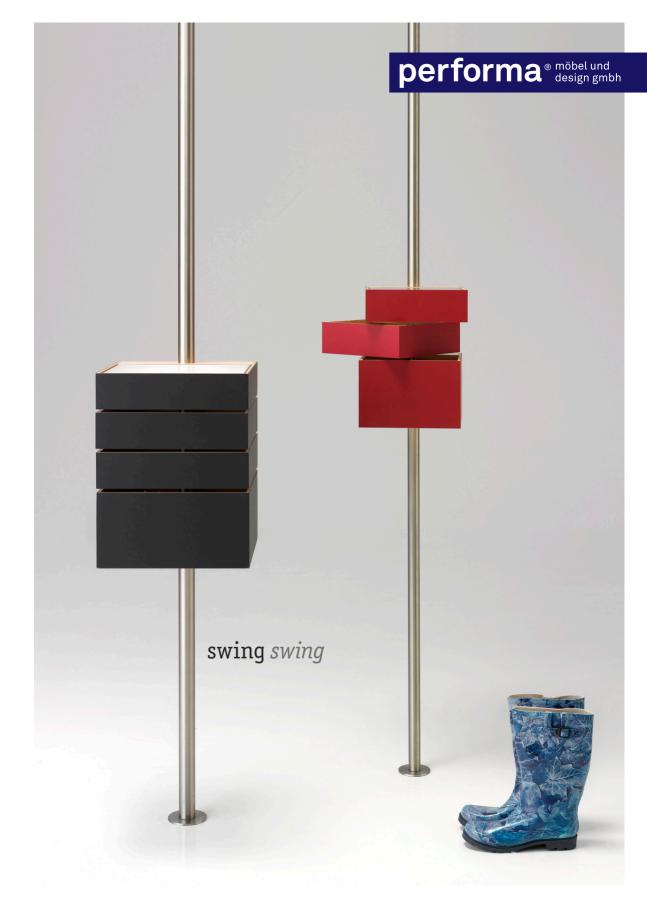

#### dimensions



aug 2011 all measurements in cm 01



#### birch film coated

## range of standard colours



#### range of standard colours



### the linoleum manufacturer informs

as furniture linoleum is made from natural raw materials different production runs may show slight colour variations. this is something to bear in mind when repeating an order.

during the last phase of the production process, a yellowish tint - known as drying room yellowing - may form on furniture linoleum, especially on lighter shades. this is entirely normal and disappears soon after exposing the product to natural light.

# the display of colours

can differ from the original tone, depending on printer settings or scope presentation.